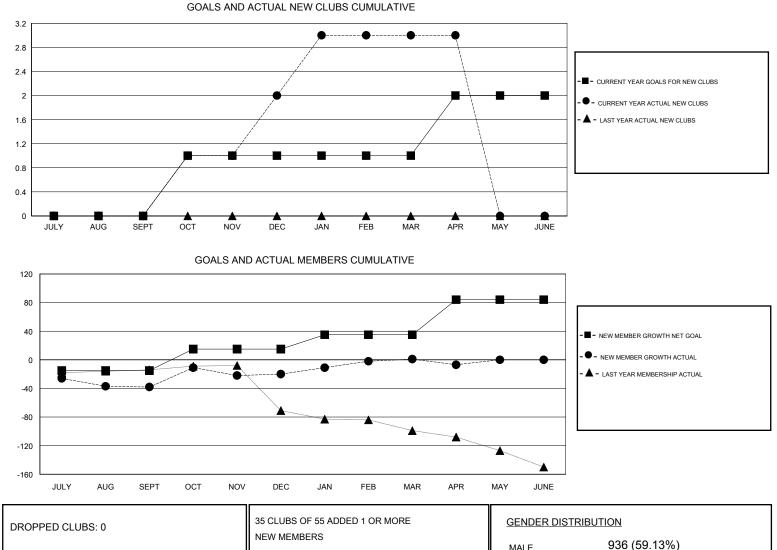

## LOCATION TEXAS

| Clubs         |               |             |               | Members               |                                                                |                                                              |                                                    |  |
|---------------|---------------|-------------|---------------|-----------------------|----------------------------------------------------------------|--------------------------------------------------------------|----------------------------------------------------|--|
|               | RESULTS FOR   | R 2016-2017 |               | RESULTS FOR 2016-2017 |                                                                |                                                              |                                                    |  |
| QUARTER       | NEW CLUB GOAL | NEW CLUBS   | DROPPED CLUBS | QUARTER               | NEW MEMBER GROWTH<br>NET GOAL (not reinstated<br>or transfers) | NEW MEMBER<br>GROWTH ACTUAL (not<br>reinstated or transfers) | DROPPED<br>MEMBERS ACTUAL<br>(including transfers) |  |
| JULY/AUG/SEPT | 0             | 0           | 0             | JULY/AUG/SEPT         | -15                                                            | 35                                                           | 73                                                 |  |
| OCT/NOV/DEC   | 1             | 2           | 0             | OCT/NOV/DEC           | 30                                                             | 86                                                           | 68                                                 |  |
| JAN/FEB/MAR   | 0             | 1           | 0             | JAN/FEB/MAR           | 20                                                             | 76                                                           | 55                                                 |  |
| APR/MAY/JUNE  | 1             | 0           | 0             | APR/MAY/JUNE          | 49                                                             | 22                                                           | 30                                                 |  |

|                         |          | NEW MEMBERS               | MALE                      | 936 (59.13%) |     |
|-------------------------|----------|---------------------------|---------------------------|--------------|-----|
| DROPPED MEMBERS         |          |                           | FEMALE                    | 647 (40.87%) |     |
| DECEASED                | 16       | CLICK HERE FOR CUMULATIVE | TOTAL FAMILY UNIT MEMBERS |              | 279 |
| CLUB CANCELLED<br>OTHER | 0<br>210 | MEMBERSHIP DATA           | FAMILY MEMBERS PA         | AYING HALF   | 143 |
| TOTAL                   | 226      |                           |                           |              |     |